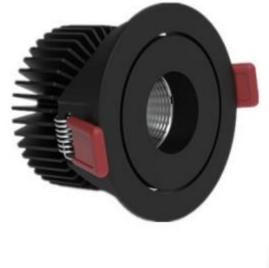

## Hoteru Series

The Hoteru Series has been created for use in areas where a restricted beam or ambient lighting is required. Its modern lines create a focal light point while adding to the aesthetics of the space.

- Available in White and Black Frame
- 3 Step MacAdam Ellipse
- 90 lumens per watt
- ✤ CRI>90
- Power Factor >0.90
- Cree Chip
- Lifud Driver
- 90mm cutout
- ✤ >50,000 hrs lamp life
- Dali dimming option
- ✤ Aluminium frame