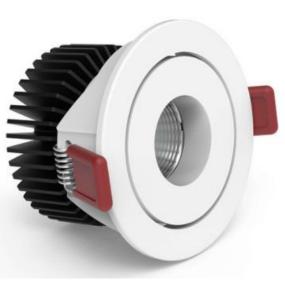

## Hoteru Series

The Hoteru Series has been created for use in areas where a restricted beam or ambient lighting is required. Its modern lines create a focal light point while adding to the aesthetics of the space.

- Available in White and Black Frame
- 3 Step MacAdam Ellipse
- 90 lumens per watt
- ✤ CRI>90
- Power Factor >0.90
- Cree Chip
- Lifud Driver
- 90mm cutout
- ✤ >50,000 hrs lamp life
- Dali dimming option
- ✤ Aluminium frame