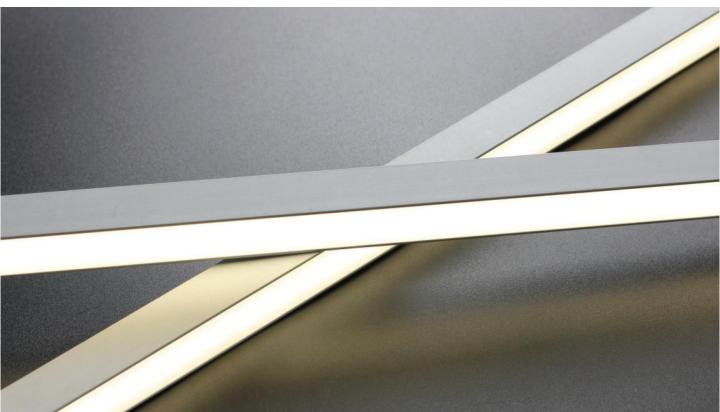

# Līnija Series

The Linija Series is a sophisticated and more durable alternative to LED tape. This is a great option where visible as it has a soft and uniformed luminance with no light spot, and seamless connections.