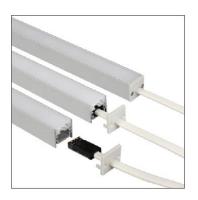

#### Accessories

#### Power input cable

- 1, VDE 18# cable, 8A max.
- 2, Length: 1m(cable length can be customized)

PCB connector 8A max.

Metal mounting clip

End caps+screws 1 with hole+ 1 without hole

Power input cable

PCB connector

Metal mounting clip

Consult. Supply. <u>Illuminate</u>.