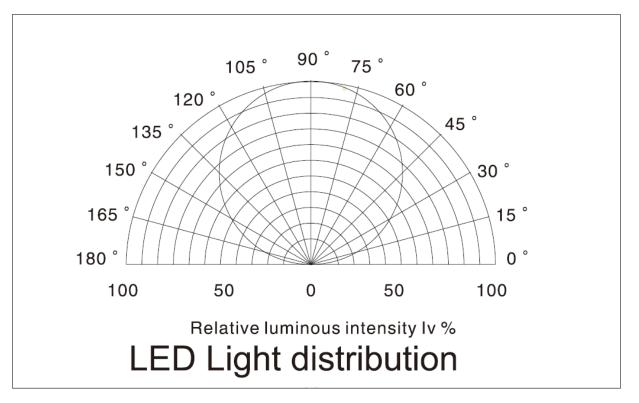

| 3k<br>3000k | 4k<br>4000k   | 6k<br>6000k   |
| Length                   | 600mm       | 1000mm        | 2000mm        |

#### **Code Chart**

| Range Name | Wattage | Colour<br>Temperature | Luminous |
|------------|---------|-----------------------|----------|
| LINIJA -   | 15      | 4                     | 83       |

LINJIA-15483



Consult. Supply. <u>Illuminate</u>.

### LED Extrusion

## Līnija Series

#### Accessories



#### Power input cable

- 1, VDE 18# cable, 8A max.
- 2, Length: 1m(cable length can be customized)



PCB connector 8A max.



Metal mounting clip









End caps+screws 1 with hole+ 1 without hole

Power input cable

PCB connector

Metal mounting clip



Consult. Supply. <u>Illuminate</u>.

## LED Extrusion

## Līnija Series



Radiation diagram



### LED Extrusion

## Līnija Series

### How to install:

1, With clip