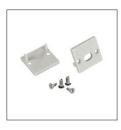

#### Accessories

#### Power input cable

- 1, VDE 18# cable, 8A max.
- 2, Length: 1m(cable length can be customized)

PCB connector 8A max.

Metal mounting clip

End caps+screws 1 with hole+ 1 without hole

Power input cable

PCB connector