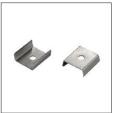

#### Power input cable

- 1, VDE 18# cable, 8A max.
- 2, Length: 1m(cable length can be customized)

PCB connector 8A max.

Metal mounting clip

End caps+screws 1 with hole+ 1 without hole

Power input cable

PCB connector

Metal mounting clip

Consult. Supply. <u>Illuminate</u>.