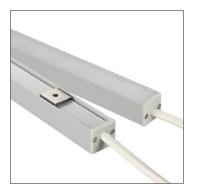

# Līnija Series

The Linija Series is a sophisticated and more durable alternative to LED tape. This is a great option where visible as it has a soft and uniformed luminance with no light spot, and seamless connections.

- DC24V
- CRI>80
- Cree chip 2835
- 3 Step MacAdam Ellipse
- Size (mm) 18 x 16
- Working Temperature -20 ~ 50°C
- IP20
- 2 year warranty
- Up to 20m per Driver

Consult. Supply. <u>Illuminate</u>.