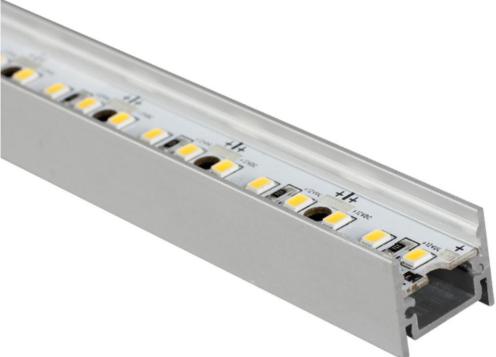

# Allumio Lighting Design

## Līnija Series

## LED Extrusion

# Līnija Series

The Linija Series is a sophisticated and more durable alternative to LED tape. This is a great option where visible as it has a soft and uniformed luminance with no light spot, and seamless connections.



- DC24V
- CRI>80
- Cree chip 2835
- 3 Step MacAdam Ellipse
- Size (mm) 18 x 16
- Working Temperature -20 ~ 50°C
- IP20
- 2 year warranty
- Up to 20m per Driver



Consult. Supply. <u>Illuminate</u>.

### LED Extrusion

## Līnija Series



#### ALLUMIO LINIJA LIGHTING

| WATTAGE<br>BEAM<br>ANGLE | 8.6w<br>(9) | 14.4w<br>(15) | 28.8w<br>(29) |
|--------------------------|-------------|---------------|---------------|
| Luminous<br>per watt     | 80lm        | 83lm          | 88lm          |
| ССТ                      | 3k<br>3000k | 4k<br>4000k   | 6k<br>6000k   |
| Length                   | 600mm       | 1000mm        | 2000mm        |

#### **Code Chart**

| Range Name | Wattage | Colour<br>Temperature | Luminous |
|------------|---------|-----------------------|----------|
| LINIJA -   | 15      | 4                     | 83       |

LINJIA-15483



Consult. Supply. <u>Illuminate</u>.

### LED Extrusion

## Līnija Series

#### Accessories



#### Power input cable

- 1, VDE 18# cable, 8A max.
- 2, Length: 1m(cable length