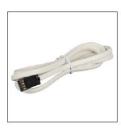

#### Power input cable

- 1, VDE 18# cable, 8A max.
- 2, Length: 1m(cable length can be customized)

PCB connector 8A max.

Metal mounting clip

End caps+screws 1 with hole+ 1 without hole

Power input cable

PCB connector