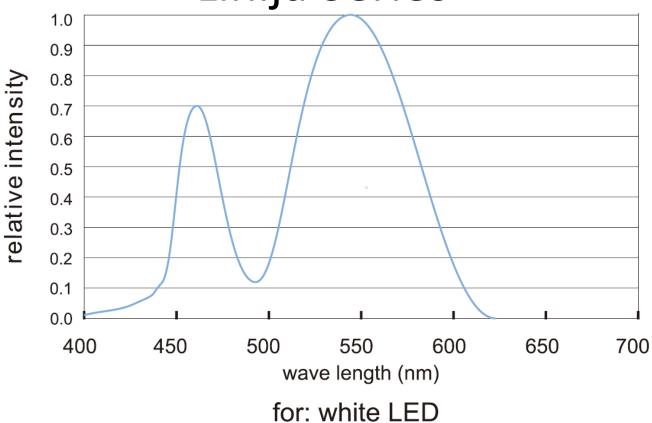

|
| ССТ                      | 3k<br>3000k | 4k<br>4000k   | 6k<br>6000k   |
| Length                   | 600mm       | 1000mm        | 2000mm        |

#### **Code Chart**

| Range Name | Wattage | Colour<br>Temperature | Luminous |
|------------|---------|-----------------------|----------|
| LINIJA -   | 15      | 4                     | 83       |

LINJIA-15483



Consult. Supply. <u>Illuminate</u>.

### LED Extrusion

## Līnija Series

#### Accessories



#### Power input cable

- 1, VDE 18# cable, 8A max.
- 2, Length: 1m(cable length can be customized)



PCB connector 8A max.



Metal mounting clip









End caps+screws 1 with hole+ 1 without hole

Power input cable

PCB connector

Metal mounting clip



Consult. Supply. <u>Illuminate</u>.

## LED Extrusion

## Līnija Series



Radiation diagram



### LED Extrusion

## Līnija Series

### How to install:

1, With clip