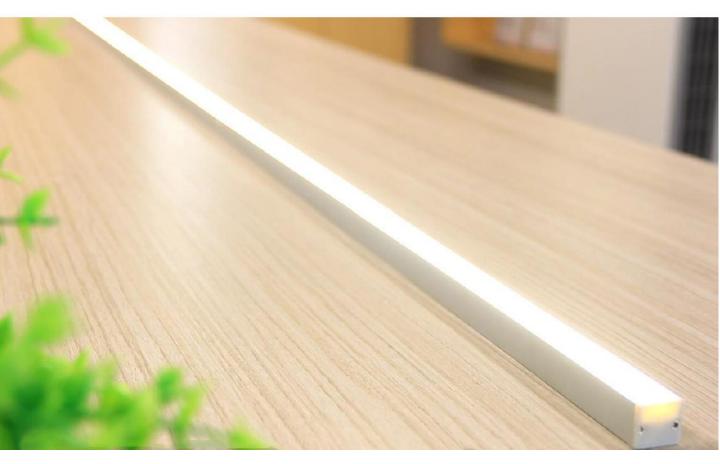

# Līnija Series

The Linija Series is a sophisticated and more durable alternative to LED tape. This is a great option where visible as it has a soft and uniformed luminance with no light spot, and seamless connections.

- DC24V
- CRI>80
- Cree chip 2835
- 3 Step MacAdam Ellipse
- Size (mm) 18 x 16
- Working Temperature -20 ~ 50°C
- IP20
- 2 year warranty
- Up to 20m per Driver

Consult. Supply. <u>Illuminate</u>.