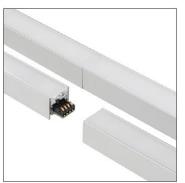

LIGHTING

| WATTAGE<br>BEAM<br>ANGLE | 8.6w<br>(9) | 14.4w<br>(15) | 28.8w<br>(29) |
|--------------------------|-------------|---------------|---------------|
| Luminous<br>per watt     | 80lm        | 83lm          | 88lm          |
| ССТ                      | 3k<br>3000k | 4k<br>4000k   | 6k<br>6000k   |
| Length                   | 600mm       | 1000mm        | 2000mm        |

#### **Code Chart**

| Range Name | Wattage | Colour<br>Temperature | Luminous |
|------------|---------|-----------------------|----------|
| LINIJA -   | 15      | 4                     | 83       |

LINJIA-15483



Consult. Supply. <u>Illuminate</u>.

### LED Extrusion

## Līnija Series

#### Accessories



#### Power input cable

- 1, VDE 18# cable, 8A max.
- 2, Length: 1m(cable length can be customized)



PCB connector 8A max.



Metal mounting clip









End caps+screws 1 with hole+ 1 without hole

Power input cable

PCB connector

Metal mounting clip



Consult. Supply. <u>Illuminate</u>.

## LED Extrusion

## Līnija Series



Radiation diagram



### LED Extrusion

## Līnija Series

### How to install:

1, With clip