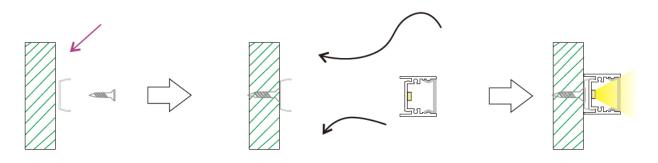

| 600mm       | 1000mm        | 2000mm        |

#### **Code Chart**

| Range Name | Wattage | Colour<br>Temperature | Luminous |
|------------|---------|-----------------------|----------|
| LINIJA -   | 15      | 4                     | 83       |

LINJIA-15483



Consult. Supply. <u>Illuminate</u>.

### LED Extrusion

## Līnija Series

#### Accessories



#### Power input cable

- 1, VDE 18# cable, 8A max.
- 2, Length: 1m(cable length can be customized)



PCB connector 8A max.



Metal mounting clip









End caps+screws 1 with hole+ 1 without hole

Power input cable

PCB connector

Metal mounting clip



Consult. Supply. <u>Illuminate</u>.

## LED Extrusion

## Līnija Series



Radiation diagram



### LED Extrusion

## Līnija Series

### How to install:

1, With clip