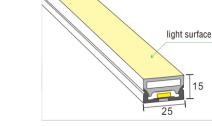

### Neon 2515 Series

The Neon Series is a sophisticated and more durable alternative to LED tape. This is a great option where visible as it has a soft and uniformed luminance with no light spot.

- Built for extreme environments
- 30 watts per metre
- DC24V
- CRI>80
- Cree chip 5050
- 3 Step MacAdam Ellipse
- Size (mm) 25 x 15
- Working Temperature -20 ~ 50°C
- IP67
- 3 year warranty