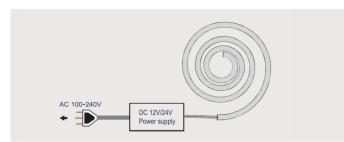

#### Injection-moulded connector

Connects light to power supply with pre-installed bottom feed cable, cable length available in 0.3m.

Consult. Supply. <u>Illuminate</u>.

elevagegroup.com.au