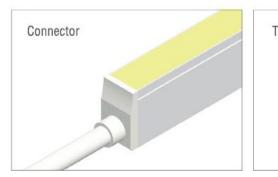

#### Injection-moulded connector

Connects light to power supply with pre-installed bottom feed cable, cable length available in 0.3m.

Consult. Supply. <u>Illuminate</u>.

elevagegroup.com.au