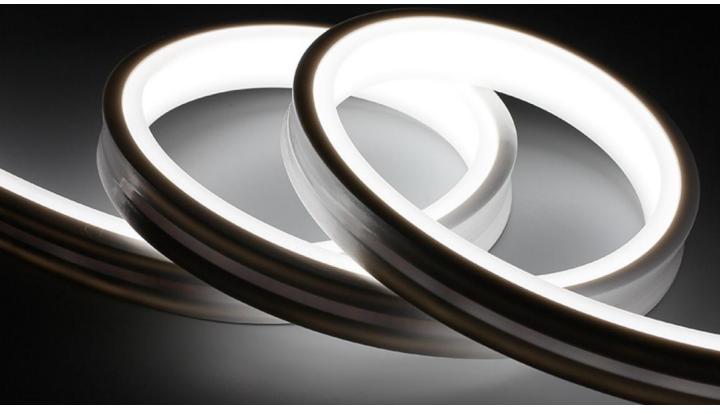

### Neon 2515 Series

#### **ALLUMIO NEON 2515 TAPE LIGHTING**

| WATTAGE<br>BEAM<br>ANGLE |             | 30w         |             |
|--------------------------|-------------|-------------|-------------|
| Luminous<br>P/M          | 1195lm      | 1255lm      | 1365lm      |
| ССТ                      | 3k<br>3000k | 4k<br>4000k | 6k<br>6000k |