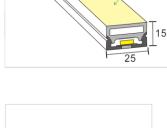

### Neon 2515 Series

The Neon Series is a sophisticated and more durable alternative to LED tape. This is a great option where visible as it has a soft and uniformed luminance with no light spot.

- Built for extreme environments
- 30 watts per metre
- DC24V
- CRI>80
- Cree chip 5050
- 3 Step MacAdam Ellipse
- Size (mm) 25 x 15
- Working Temperature -20 ~ 50°C
- IP67
- 3 year warranty