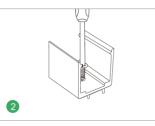

#### Installation Instructions

Prepare the screws and fixed clips

Adjust the fixed clips to the appropriate place, use a screwdriver to fix the screw.

wards, then insert the LED strip into the fixed clips.

Fix led strip completely into the fixed clip,led strip subface must be parallel to the top edge of fixed clip.

elevagegroup.com.au

Consult. Supply. Illuminate.

Structure & size