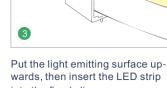

#### Installation Instructions

Prepare the screws and fixed clips

Adjust the fixed clips to the appropriate place, use a screwdriver to fix the screw.

wards, then insert the LED strip into the fixed clips.