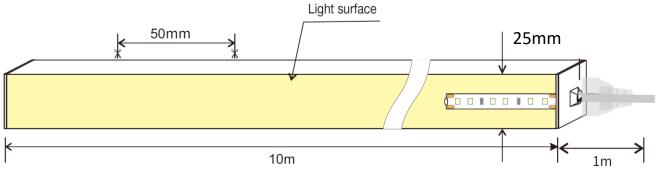

### Neon 2515 Series

The Neon Series is a sophisticated and more durable alternative to LED tape. This is a great option where visible as it has a soft and uniformed luminance with no light spot.

- Built for extreme environments
- 30 watts per metre
- DC24V
- CRI>80
- Cree chip 5050
- 3 Step MacAdam Ellipse
- Size (mm) 25 x 15
- Working Temperature -20 ~ 50°C
- IP67
- 3 year warranty