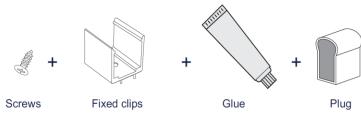

### Installation Accessories

#### Installation Instructions

Prepare the screws and fixed clips

Adjust the fixed clips to the appropriate place, use a screwdriver to fix the screw.

wards, then insert the LED strip into the fixed clips.