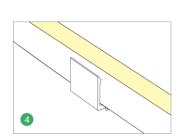

Fix led strip completely into the fixed clip,led strip subface must be parallel to the top edge of fixed clip.

elevagegroup.com.au

Consult. Supply. Illuminate.

Structure & size