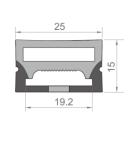

### Neon 2515 Series

The Neon Series is a sophisticated and more durable alternative to LED tape. This is a great option where visible as it has a soft and uniformed luminance with no light spot.

- Built for extreme environments
- 30 watts per metre
- DC24V
- CRI>80
- Cree chip 5050
- 3 Step MacAdam Ellipse
- Size (mm) 25 x 15
- Working Temperature -20 ~ 50°C
- IP67
- 3 year warranty