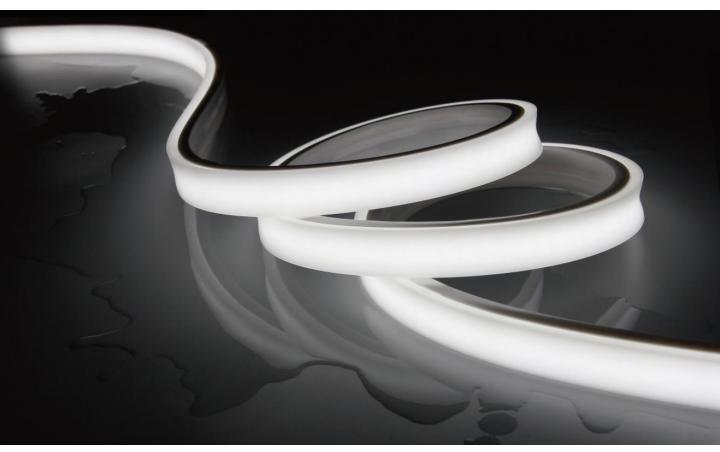

### Neon 2515 Series

The Neon Series is a sophisticated and more durable alternative to LED tape. This is a great option where visible as it has a soft and uniformed luminance with no light spot.

- Built for extreme environments
- 30 watts per metre
- DC24V
- CRI>80
- Cree chip 5050
- 3 Step MacAdam Ellipse
- Size (mm) 25 x 15
- Working Temperature -20 ~ 50°C
- IP67
- 3 year warranty