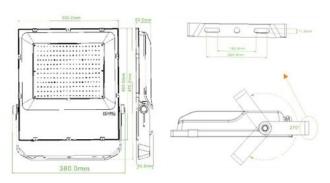

| SPECIFICATION      | EL-50W-FLOOD                          | EL-100W-FLOOD | EL-150W-FLOOD | El-200W-FLOOD | EL-300W-FLOOD | EL-400W-FLOOD |
|--------------------|---------------------------------------|---------------|---------------|---------------|---------------|---------------|
| Colour             | 5000k                                 |               |               |               |               |               |
| Lumen (Im)         | 6,877 lm                              | 12,860 lm     | 19,050 lm     | 23,675 lm     | 38,035 lm     | 46,962 lm     |
| Efficiency (Lm/w)  | >131 lm/w                             | >126 lm/w     | >125 lm/w     | >118 lm/w     | >127 lm/w     | >118 lm/w     |
| Light Source       | SMD LED's                             |               |               |               |               |               |
| CRI                | Ra 80                                 |               |               |               |               |               |
| Beam Angle         | 120°                                  |               |               | 90° lens      |               |               |
| Power Requirement  | AC 90~305V                            |               |               |               |               |               |
| Power Consumption  | 52W                                   | 102W          | 152W          | 199W          | 298W          | 397W          |
| Housing            | Die Cast Aluminium and Tempered Glass |               |               |               |               |               |
| Lifespan           | > 50,000 hours                        |               |               |               |               |               |
| Operation Temp     | -20°C~+45°C                           |               |               |               |               |               |
| Dimensions (LxWxH) | 337x269x52mm                          | 394x394x56mm  | 445x392x56mm  | 445x392x64mm  | 503×545x64mm  | 503x545x64mm  |
| Weight             | 3.5kg                                 | 4.5kg         | 5.2kg         | 5.4kg         | 9.6kg         | 10.1kg        |
| Protection Rating  | IP66                                  |               |               |               |               |               |
| Warranty           | 5 years                               |               |               |               |               |               |