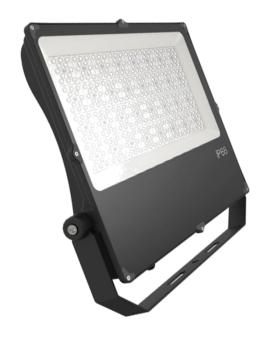

## Floodlights

Slimline LED flood lights are suitable for both outdoor and indoor commercial applications such as parking areas, billboards and common areas.

## **Product Features**

- Aluminium die cast housing
- Tempered glass face
- **IK08** Impact rating
- Long operating life and performance
- 120° Beam Angle
- IP66 Waterproof housing
- Full range bracket