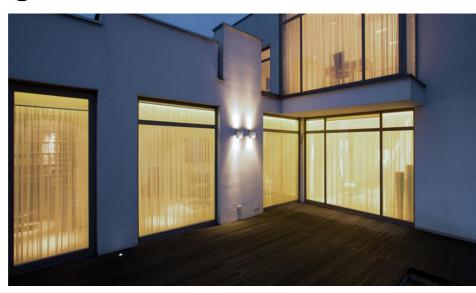

## **LED Edge Wall Light – 10W**

This compact and stylish wall light washes light on your wall to create an architectural feature. Available in a choice of black or white housing, it comes switch selectable so you can choose between warm, neutral or cool white.