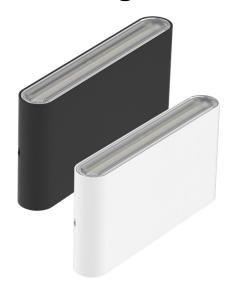

## **LED Edge Wall Light – 10W**

This compact and stylish wall light washes light on your wall to create an architectural feature. Available in a choice of black or white housing, it comes switch selectable so you can choose between warm, neutral or cool white.

## **Product Features**

- Only consumes 3w of power
- Consumes only 10W of power
- CCT changeable 3K, 4K, 5K
- Aluminium housing
- 8° Polarised lens beam angle
- Choice of black or white trim
- IP65 housing