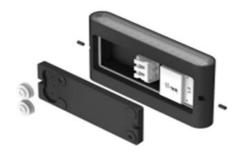

## **Product Features**

- Only consumes 3w of power
- Consumes only 10W of power
- CCT changeable 3K, 4K, 5K
- Aluminium housing
- 8° Polarised lens beam angle
- Choice of black or white trim
- IP65 housing

| Colour temperature  Lumen |                              | 3000/4000/5000k                  |  |
|---------------------------|------------------------------|----------------------------------|--|
| Lumen                     | 106                          | CCT Changeable - 3000/4000/5000k |  |
|                           | 1060lm                       |                                  |  |
| Efficiency                | >106 lm/w                    |                                  |  |
| Light source              | LED                          |                                  |  |
| CRI                       | ≥80 Ra                       |                                  |  |
| Beam angle                | 90°                          |                                  |  |
| Power requirement         | 220 ~ 240VAC                 |                                  |  |
| Power consumption         | 10W                          |                                  |  |
| Dimmable                  | No                           |                                  |  |
| Housing                   | Aluminium                    |                                  |  |
| Trim colour               | Black (-BLK) or White (-WHT) |                                  |  |
| Lifespan                  | >50,000 hours                |                                  |  |
| Operating temperature     | -20°C ~ 45°C                 |                                  |  |
| Product dimensions        | 175 x 90 x 30mm              |                                  |  |
| Weight                    | 570g                         |                                  |  |
| Protection rating         | IP65                         |                                  |  |
| Warranty                  | 3 Years                      |                                  |  |