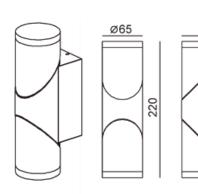

#### **Product Features**

- Consumes only 13W of power
- Warm white (3000K) or cool white (5000K)
- Adjustable top and bottom sections (340°) to direct light where required
- 90° Beam angle
- Aluminium housing
- Choice of black or white trim
- Ø65 x 220 x 94mm
- IP54 housing
- Weighs 990g

# Product specifications

| SPECS                 | WL-SWIVEL-13W-3K-BLK WL-SWIVEL-13W-3K-WHT | WL-SWIVEL-13W-5K-BLK<br>WL-SWIVEL-13W-5K-WHT |
|-----------------------|-------------------------------------------|----------------------------------------------|
| Colour temperature    | 3000K                                     | 5000K                                        |
| Lumen                 | 700 <u>lm</u>                             | 800 <u>lm</u>                                |
| Efficiency            | >53 lm/w                                  | >61lm/w                                      |
| Light source          | LED                                       |                                              |
| CRI                   | ≥80 Ra                                    |                                              |
| Beam angle            | 90°                                       |                                              |
| Power requirement     | 220 ~ 240VAC                              |                                              |
| Power consumption     | 13W                                       |                                              |
| Dimmable              | No                                        |                                              |
| Housing               | Aluminium                                 |                                              |
| Trim colour           | Black (-BLK) or White (-WHT)              |                                              |
| Lifespan              | >50,000 hours                             |                                              |
| Operating temperature | -20°C ~ 65°C                              |                                              |
| Product dimensions    | 65 Ø x 220 x 94mm                         |                                              |
| Weight                | 990g                                      |                                              |
| Protection rating     | IP54                                      |                                              |
| Warranty              | 3 Years                                   |                                              |