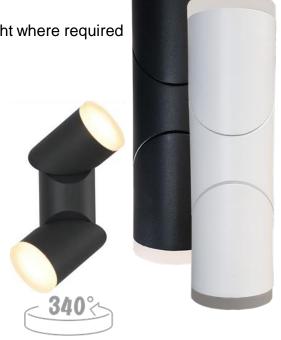

#### Model: WL-SWIVEL-13W-Xx-Xxx

This versatile wall light has swivel-adjust to direct light where required or to create your own architectural feature. Available in a choice of black or white housing and warm or cool white colour temperature

#### **Product Features**

- Consumes only 13W of power
- Warm white (3000K) or cool white (5000K)
- Adjustable top and bottom sections (340°) to direct light where required
- 90° Beam angle
- Aluminium housing
- Choice of black or white trim
- Ø65 x 220 x 94mm
- IP54 housing
- Weighs 990g