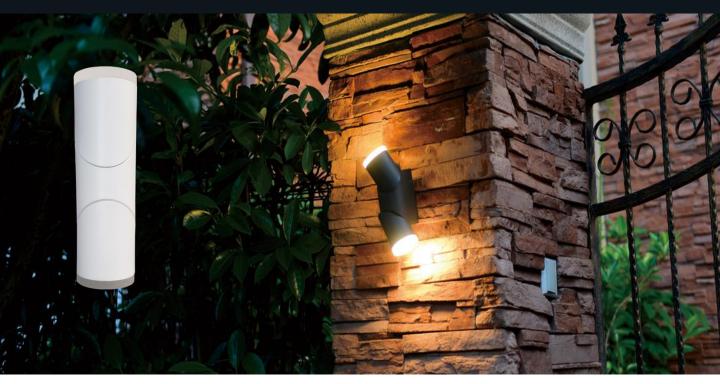

#### Model: WL-SWIVEL-13W-Xx-Xxx

This versatile wall light has swivel-adjust to direct light where required or to create your own architectural feature. Available in a choice of black or white housing and warm or cool white colour temperature

#### **Product Features**

- Consumes only 13W of power
- Warm white (3000K) or cool white (5000K)
- Adjustable top and bottom sections (340°) to direct light where required
- 90° Beam angle
- Aluminium housing
- Choice of black or white trim
- Ø65 x 220 x 94mm
- IP54 housing
- Weighs 990g