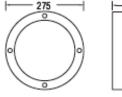

- Eyelid fascia Black or White
- Microwave motion sensor

| SPECIFICATION     | Black                                    | White              |
|-------------------|------------------------------------------|--------------------|
| Model             | ELG-20W-BUNKER-BLK                       | ELG-20W-BUNKER-WHT |
| Colour Temp       | 3-Colour Switch Select 3000k/4000k/5000k |                    |
| Lumen             | 1800~2000 Lm                             |                    |
| Power Requirement | AC 100~240V                              |                    |
| Power Consumption | 20W                                      |                    |
| Material          | Die Cast Aluminium with PC Diffuser      |                    |
| Dimension (mm)    | Ø275 x 80                                |                    |
| Protection Rating | IP65 Weatherproof                        |                    |
| Impact Rating     | IK10 Vandal Resistant                    |                    |
| Warranty          | 5 Years                                  |                    |