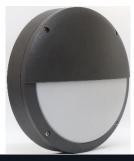

## **Outdoor**

Model: ELG-20W-BUNKER-Xxx

## **Product Features**

- 3 Colour switch select
- Ceiling or wall mount
- Robust die cast aluminium body
- Frosted polycarbonate diffuser
- IP65 Weatherproof
- IK10 Vandal Resistant
- Optional eyelid cover
- Optional microwave motion sensor

- Eyelid fascia Black or White
- Microwave motion sensor

| SPECIFICATION     | Black                                    | White              |
|-------------------|------------------------------------------|--------------------|
| Model             | ELG-20W-BUNKER-BLK                       | ELG-20W-BUNKER-WHT |
| Colour Temp       | 3-Colour Switch Select 3000k/4000k/5000k |                    |
| Lumen             | 1800~2000 Lm                             |                    |
| Power Requirement | AC 100~240V                              |                    |
| Power Consumption | 20W                                      |                    |
| Material          | Die Cast Aluminium with PC Diffuser      |                    |
| Dimension (mm)    | Ø275 x 80                                |                    |
| Protection Rating | IP65 Weatherproof                        |                    |
| Impact Rating     | IK10 Vandal Resistant                    |                    |
| Warranty          | 5 Years                                  |                    |