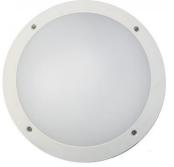

## **Outdoor**

Model: ELG-20W-BUNKER-Xxx

## **Product Features**

- 3 Colour switch select
- Ceiling or wall mount
- Robust die cast aluminium body
- Frosted polycarbonate diffuser
- IP65 Weatherproof
- IK10 Vandal Resistant
- Optional eyelid cover
- Optional microwave motion sensor

- Eyelid fascia Black or White
- Microwave motion sensor

| SPECIFICATION     | Black                                    | White              |
|-------------------|------------------------------------------|--------------------|
| Model             | ELG-20W-BUNKER-BLK                       | ELG-20W-BUNKER-WHT |
| Colour Temp       | 3-Colour Switch Select 3000k/4000k/5000k |                    |
| Lumen             | 1800~2000 Lm                             |                    |
| Power Requirement | AC 100~240V                              |                    |
| Power Consumption | 20W                                      |                    |
| Material          | Die Cast Aluminium with PC Diffuser      |                    |
| Dimension (mm)    | Ø275 x 80                                |                    |
| Protection Rating | IP65 Weatherproof                        |                    |
| Impact Rating     | IK10 Vandal Resistant                    |                    |
| Warranty          | 5 Years                                  |                    |