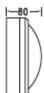

- Eyelid fascia Black or White
- Microwave motion sensor

| SPECIFICATION     | Black                                    | White              |
|-------------------|------------------------------------------|--------------------|
| Model             | ELG-20W-BUNKER-BLK                       | ELG-20W-BUNKER-WHT |
| Colour Temp       | 3-Colour Switch Select 3000k/4000k/5000k |                    |
| Lumen             | 1800~2000 Lm                             |                    |
| Power Requirement | AC 100~240V                              |                    |
| Power Consumption | 20W                                      |                    |
| Material          | Die Cast Aluminium with PC Diffuser      |                    |
| Dimension (mm)    | Ø275 x 80                                |                    |
| Protection Rating | IP65 Weatherproof                        |                    |
| Impact Rating     | IK10 Vandal Resistant                    |                    |
| Warranty          | 5 Years                                  |                    |