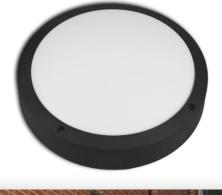

## **Outdoor**

Model: ELG-20W-BUNKER-Xxx

## **3 COLOUR SELECT**

LED wall bulkhead lights are suitable for use in all outdoor areas to highlight the entry to your home or as general lighting in or around your home or office buildings.

## **Product Features**

- 3 Colour switch select
- Ceiling or wall mount
- Robust die cast aluminium body
- Frosted polycarbonate diffuser
- IP65 Weatherproof
- IK10 Vandal Resistant
- Optional eyelid cover
- Optional microwave motion sensor

- Eyelid fascia Black or White
- Microwave motion sensor

| SPECIFICATION     | Black                                    | White              |
|-------------------|------------------------------------------|--------------------|
| Model             | ELG-20W-BUNKER-BLK                       | ELG-20W-BUNKER-WHT |
| Colour Temp       | 3-Colour Switch Select 3000k/4000k/5000k |                    |
| Lumen             | 1800~2000 Lm                             |                    |
| Power Requirement | AC 100~240V                              |                    |
| Power Consumption | 20W                                      |                    |
| Material          | Die Cast Aluminium with PC Diffuser      |                    |
| Dimension (mm)    | Ø275 x 80                                |                    |
| Protection Rating | IP65 Weatherproof                        |                    |
| Impact Rating     | IK10 Vandal Resistant                    |                    |
| Warranty          | 5 Years                                  |                    |