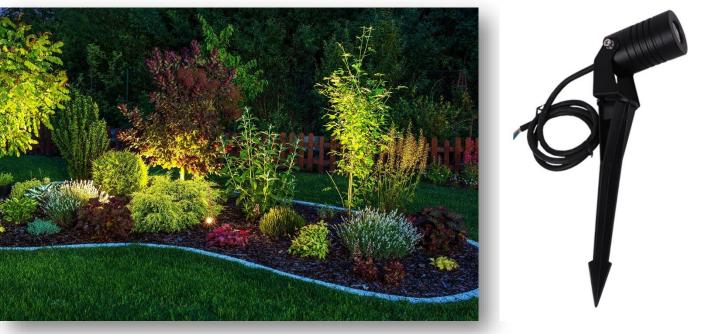

## LED Garden Spike Light – 3W

Model: ELG-GARDEN-3W-BLK

LED garden spike lights are suitable for both outdoor and indoor applications for lighting up garden beds, paths or any other areas you require flood lighting.

## **Product Features**

- Only consumes 3w of power
- 12VAC/DC Operation
- Aluminium die cast housing
- Tempered glass face
- Long operating life and performance
- 30° Beam Angle
- IP65 Waterproof housing