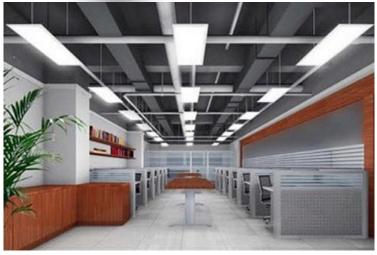

## **3 COLOUR SELECT**

LED panel troffers are a complete fitting replacement for traditional fluorescent fittings, or perfect for new installations where it can be recessed, surface mounted or suspended. Our panel light is supplied together with LED Driver and Australian plug, ready to install.

## **Product Features:**

- White Trim
  - 120° Beam Angle
- >81-101Lm/w efficacy, CRI >80 Ra
- Aluminium with PS lens
- Optional Triac or Dali/Push Dim