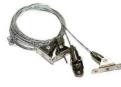

## Accessories:

Surface Mount Frame:

Plaster Recess Frame:

Suspension wire kit:

| SPECIFICATION         |                                                            |       |       |
|-----------------------|------------------------------------------------------------|-------|-------|
| Panel Size            | Rectangle 1195x295mm (x30mm)                               |       |       |
| Model                 | ELG-40W-3WAY-PANEL-BL                                      |       |       |
| Colour Temperature    | 3000k                                                      | 4000k | 5000k |
| Lumen (Lm)            | 3,010                                                      | 3,412 | 3,201 |
| Power Consumption     | 36.8w                                                      | 33.7w | 36.2w |
| Light Source          | Back light SMD LED's                                       |       |       |
| CRI                   | >80 Ra                                                     |       |       |
| Power Requirement     | AC 200~240V                                                |       |       |
| Lifespan              | > 40,000 brs.                                              |       |       |
| Operation Temperature | -25°C~+45°C                                                |       |       |
| Weight                | 3.3kg                                                      |       |       |
| Mounting Method       | T-Bar Ceiling, Plaster Recess, Surface Mount, Pendant Wire |       |       |
| Protection Rating     | IP20                                                       |       |       |
| Warranty              | 3 Years                                                    |       |       |