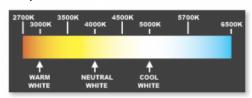

## **3 COLOUR SELECT**

LED panel troffers are a complete fitting replacement for traditional fluorescent fittings, or perfect for new installations where it can be recessed, surface mounted or suspended. Our panel light is supplied together with LED Driver and Australian plug, ready to install.