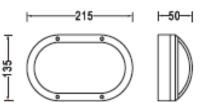

# Product specifications

| Code                  | ELG-10W-BUNKER-BLK-CS                   | ELG-10W-BUNKER-WHT-CS |
|-----------------------|-----------------------------------------|-----------------------|
| Colour temperature    | CCT switch 3000K, 4000K, 5000K          |                       |
| Lumen                 | 900 ~ 1000lm                            |                       |
| Efficiency            | >90lm/w                                 |                       |
| Light source          | SMD LEDs                                |                       |
| Beam angle            | 120°                                    |                       |
| Power requirement     | AC 100 ~240V                            |                       |
| Power consumption     | 10W                                     |                       |
| Housing               | Aluminium base with PC diffuser         |                       |
| Lifespan              | > 40,000hours                           |                       |
| Operating temperature | -20°C ~ 45°C                            |                       |
| Dimensions (LxWxH)    | 213 x 135 x 50mm                        |                       |
| Protection rating     | IP65 weatherproof IK08 impact resistant |                       |
| Warranty              | 5 Years                                 |                       |