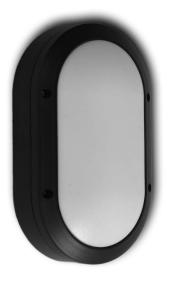

#### Model: ELG-10W-BUNKER-Xxx

LED wall bulkhead lights are suitable for use in all outdoor areas to highlight the entry to your home or as general lighting in or around your home or office buildings.

#### **Product Features**

- Ceiling or wall mount
- CCT changeable -3000k,4000k,5000k
- Robust die cast aluminium body
- Frosted polycarbonate diffuser
- Long operating life and performance
- IP65 Weatherproof
- IK10 Vandal Resistant