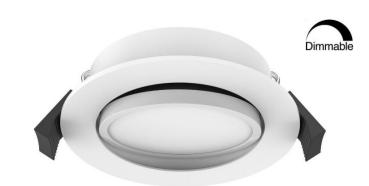

## Downlights

Model: ELG-PDL-1090-S-CSD-WHT

LED down lights are a direct replacement for halogen down lights. Easy to install and will work with most trailing edge, LED or universal dimmers. Our panel light is designed so there is no requirement for down light canisters to be used with this product.

## **Product Features**

- Only consumes 10w of power
- 3 colours in one 3000K, 4000K and 5000K (switch select)
- Brighter than a 50w halogen
- Dimmable with trailing edge, LED and universal dimmers
- 100° Beam Angle
- 88mm Cutout
- White Trim
- No down light canister required