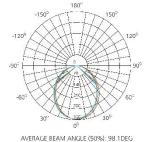

## **3 COLOUR ADJUSTABLE**

Flux out: 540.9 lm

7.463ft 12.09,32.24fc 3.022,8.061fc 32.53,86.771x 14.93ft 454.92cm 22.39ft 682.39cm 0.7554,2.015fc B.132,21.691x 29.85ft 909.85cm Eavg, Emax Angle: 97.35deg leight