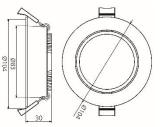

Note: The Curves indicate the illuminated area and the average illumination when the Luminaire is at different distance

| SPECIFICATION         |                    |       |       |
|-----------------------|--------------------|-------|-------|
| Colour                | 3000k              | 4000k | 5000k |
| Lumen (Im)            | 950 ~ 1050lm       |       |       |
| Efficiency (Lm/w)     | >95Lm/w            |       |       |
| Light Source          | SMD LED            |       |       |
| Beam Angle            | 100°               |       |       |
| Power Requirement     | AC 220~240V        |       |       |
| Power Consumption     | 10W                |       |       |
| Dimmable              | Yes                |       |       |
| Housing               | Aluminium          |       |       |
| Lifespan              | > 50,000 hours     |       |       |
| Operation Temperature | -25°C~+60°C        |       |       |
| Dimension (mm)        | 104 ( D ) × 30 (H) |       |       |
| Protection Rating     | IP20               |       |       |
| Warranty              | 5 Years            |       |       |