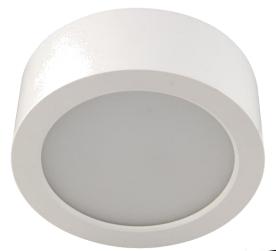

## Downlights

LED down lights are a direct replacement for existing down lights. Easy to install and will work with most trailing edge, LED or universal dimmers. Our panel light is surface mount down light is designed for locations where a recessed downlight can't be fitted.

## **Product Features**

- Only consumes 8w of power
- Supplied with wire in terminal block
- Dimmable with trailing, LED or universal dimmers
- 100° Beam Angle
- **Surface Mount Installation**
- White Trim (Black by special order)