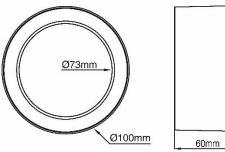

| SPECIFICATION         |                    |       |       |
|-----------------------|--------------------|-------|-------|
| Colour                | 3000k              | 4000k | 5000k |
| Lumen (lm)            | 720                | 740   | 750   |
| Efficiency (Lm/w)     | >85Lm/w            |       |       |
| Light Source          | SMD LED            |       |       |
| Beam Angle            | 100°               |       |       |
| Power Requirement     | AC 200~240V        |       |       |
| Power Consumption     | 8W                 |       |       |
| Dimmable              | Yes                |       |       |
| Housing               | Aluminium          |       |       |
| Lifespan              | > 50,000 hours     |       |       |
| Operation Temperature | -25°C~+45°C        |       |       |
| Dimension (mm)        | 100 ( D ) × 60 (H) |       |       |
| Protection Rating     | IP20               |       |       |
| Warranty              | 3 years            |       |       |