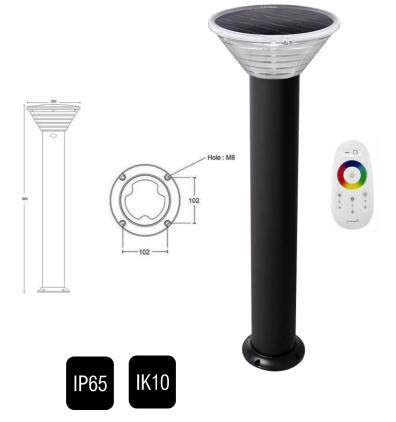

- Complete solar bollard
- Easy to install, minimal maintenance
- RGB and white
- 120° Beam angle
- 900mm High
- Aluminium post with IK10 polycarbonate dome
- IP65 housing
- · Weighs 3.7kgs
- Automatic night-time operation, intelligent controller
- Supplied with remote control
- Replaceable battery pack

| SPECIFICATIONS        | ELG-SOL-BOL-1MB-RGBW-<br>BLK                                       |
|-----------------------|--------------------------------------------------------------------|
| Colour temperature    | RGB + 3000K ~ 6000K                                                |
| Lumen                 | 400lm                                                              |
| Efficiency            | >120lm/w                                                           |
| Light source          | LED                                                                |
| CRI                   | ≥80 Ra                                                             |
| Beam angle            | 120°                                                               |
| Power requirement     | Solar power                                                        |
| Battery               | 36wH Lithium LifePo4                                               |
| Charging time         | ~ 6 hours                                                          |
| Operating time        | Dusk to dawn*                                                      |
| Operating temperature | -10°C ~ 40°C                                                       |
| Lifespan              | >40,000 hours                                                      |
| Housing               | Aluminium post with PC light head                                  |
| Dimensions            | Light: Ø260 x 140mm<br>Post: Ø110 x 760mm<br>Overall height: 900mm |
| Weight                | 3.7kgs                                                             |
| Protection rating     | IP65 / IK10                                                        |
| Warranty              | 2 Years                                                            |