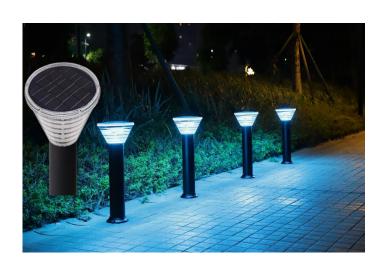

## **LED SOLAR BOLLARD - RGBW**

LED RGBW SOLAR BOLLARDS are vandalresistant and easy to install. It uses clean and green energy to light up pathways, pool and patio areas, parks and walkways. With RGBW colour change via remote control, these are a versatile fitting for any application.