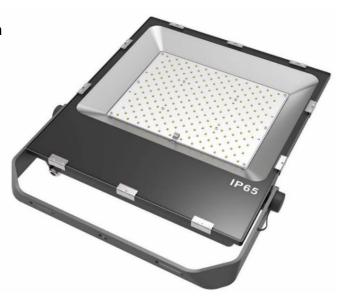

## **Product Features**

- ➤ Black frame
- > Aluminium Die Cast Housing
- > Tempered Glass Face
- > IK08 Impact Rating
- ➤ Beam Angle 120°
- Voltage Range AC85-265V
- ➤ CRI >80
- Osram/Philips 3030 LED Chips
- ➤ Meanwell Driver
- > Dimming Options Available
- >50,000 hrs lamp life
- ➤ Power factor >0.95
- ➤ IP65 rated

| Model             | Power | Lumens  | Colour Temp | Size (mm)<br>L x H x W | Weight |
|-------------------|-------|---------|-------------|------------------------|--------|
| tric FLOOD-50W3K  | 50w   | 6500lm  | 3000k       |                        |        |
| tric FLOOD-50W4K  | 50w   | 7000lm  | 4000k       | 167 x 226 x 40         | 1.7kg  |
| tric FLOOD-50W5K  | 50w   | 7500lm  | 5000k       |                        |        |
| tric FLOOD-100W3K | 100w  | 13000lm | 3000k       |                        |        |
| tric FLOOD-100W4K | 100w  | 14000lm | 4000k       | 220 x 310 x 50         | 4kg    |
| tric FLOOD-100W5K | 100w  | 15000lm | 5000k       |                        |        |
| tric FLOOD-150W3K | 150w  | 19500lm | 3000k       |                        |        |
| tric FLOOD-150W4K | 150w  | 21000lm | 4000k       | 330 x 430 x 60         | 5kg    |
| tric FLOOD-150W5K | 150w  | 23500lm | 5000k       |                        |        |
| tric FLOOD-200W3K | 200w  | 26000lm | 3000k       |                        |        |
| tric FLOOD-200W4K | 200w  | 28000lm | 4000k       | 360 x 470 x 60         | 6.2kg  |
| tric FLOOD-200W5K | 200w  | 30000lm | 5000k       |                        |        |