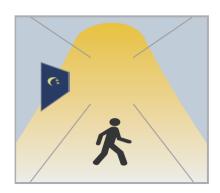

## **Highbay Sensor**

UZ IVIECHAIIICAI SUUCIUIE(IIIII)

Detection coverage

**Application** 

With sufficient daylight, even when motion detected, light remains OFF.

With insufficient daylight, when motion detected, light ON.