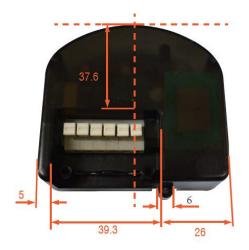

## **Highbay Sensor**

UZ IVIECHAIIICAI SUUCIUIE(IIIII)

Detection coverage

**Application** 

With sufficient daylight, even when motion detected, light remains OFF.

With insufficient daylight, when motion detected, light ON.