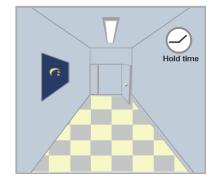

|
| Operating termperature | -20°C~+60°C                                                                                                     |
| IP rating              | IP20                                                                                                            |
|                        |                                                                                                                 |

120~277 VAC 50/60Hz

Note: Motion sensor setting please refer to the remote control





## **Highbay Sensor**

UZ IVIECHAIIICAI SUUCIUIE(IIIII)







Detection coverage





**Application** 



With sufficient daylight, even when motion detected, light remains OFF.



With insufficient daylight, when motion detected, light ON.



After the last detection and the present hold time elapsed, light OFF.