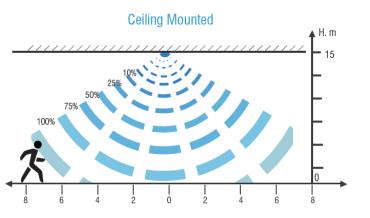

## Technical data

| Switching capacity     | 120V,Max,200W(Control gear) Max.400W(Incandescent lamp) 277V,Max,400W(Control gear) Max.800W(Incandescent lamp) |
|------------------------|-----------------------------------------------------------------------------------------------------------------|
| Standby power          | <1W                                                                                                             |
| Detection area         | 100%/75%/50%/25%。                                                                                               |
| Hold-time              | 5s/30s/1min/3min/5min/10min/20min/30min.                                                                        |
| Daylight threshold     | 2Lux/10Lux/30Lux/50Lux/80Lux/20Lux/Disable                                                                      |
| Microwave frequency    | 5.8GHz±75MHz                                                                                                    |
| Microwave power        | <0.3mW                                                                                                          |
| Interfaces             | 6-pole pluggable clamp terminal(L,N,PG,PG,N,L') for 1.5mm <sup>2</sup> cable                                    |
| Mounting height        | Max.15m(ceiling mounted)                                                                                        |
| Detection range        | Max.16m(ceiling mounted)                                                                                        |
| Operating termperature | -20°C~+60°C                                                                                                     |
| IP rating              | IP20                                                                                                            |
|                        |                                                                                                                 |

## **Highbay Sensor**

UZ IVIECHAIIICAI SUUCIUIE(IIIII)

Detection coverage

**Application** 

With sufficient daylight, even when motion detected, light remains OFF.

With insufficient daylight, when motion detected, light ON.