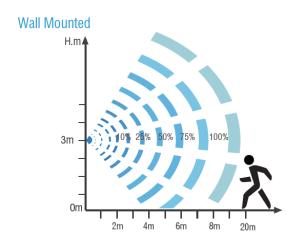

## Technical data

| Switching capacity     | 120V,Max,200W(Control gear) Max.400W(Incandescent lamp) 277V,Max,400W(Control gear) Max.800W(Incandescent lamp) |
|------------------------|-----------------------------------------------------------------------------------------------------------------|
| Standby power          | <1W                                                                                                             |
| Detection area         | 100%/75%/50%/25%。                                                                                               |
| Hold-time              | 5s/30s/1min/3min/5min/10min/20min/30min.                                                                        |
| Daylight threshold     | 2Lux/10Lux/30Lux/50Lux/80Lux/20Lux/Disable                                                                      |
| Microwave frequency    | 5.8GHz±75MHz                                                                                                    |
| Microwave power        | <0.3mW                                                                                                          |
| Interfaces             | 6-pole pluggable clamp terminal(L,N,PG,PG,N,L') for 1.5mm <sup>2</sup> cable                                    |
| Mounting height        | Max.15m(ceiling mounted)                                                                                        |
| Detection range        | Max.16m(ceiling mounted)                                                                                        |
| Operating termperature | -20°C~+60°C                                                                                                     |
| IP rating              | IP20                                                                                                            |
|                        |                                                                                                                 |