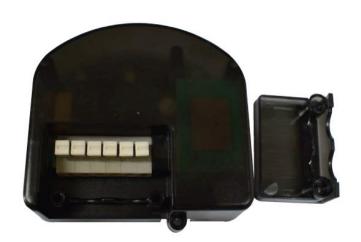

## Technical data

| Switching capacity     | 120V,Max,200W(Control gear) Max.400W(Incandescent lamp) 277V,Max,400W(Control gear) Max.800W(Incandescent lamp) |
|------------------------|-----------------------------------------------------------------------------------------------------------------|
| Standby power          | <1W                                                                                                             |
| Detection area         | 100%/75%/50%/25%。                                                                                               |
| Hold-time              | 5s/30s/1min/3min/5min/10min/20min/30min.                                                                        |
| Daylight threshold     | 2Lux/10Lux/30Lux/50Lux/80Lux/20Lux/Disable                                                                      |
| Microwave frequency    | 5.8GHz±75MHz                                                                                                    |
| Microwave power        | <0.3mW                                                                                                          |
| Interfaces             | 6-pole pluggable clamp terminal(L,N,PG,PG,N,L') for 1.5mm <sup>2</sup> cable                                    |
| Mounting height        | Max.15m(ceiling mounted)                                                                                        |
| Detection range        | Max.16m(ceiling mounted)                                                                                        |
| Operating termperature | -20°C~+60°C                                                                                                     |
| IP rating              | IP20                                                                                                            |
|                        |                                                                                                                 |