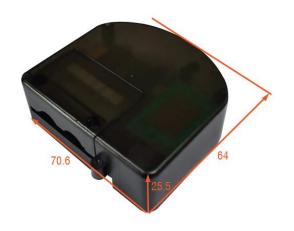

## **Highbay Sensor**

UZ IVIECHAIIICAI SUUCIUIE(IIIII)

Detection coverage

**Application** 

With sufficient daylight, even when motion detected, light remains OFF.

With insufficient daylight, when motion detected, light ON.