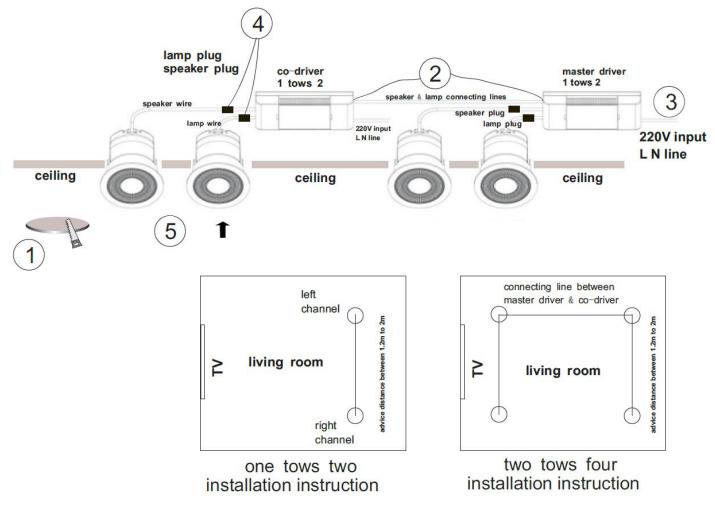

#### Installation

- 1. Cutout to 120mm
- 2. Connect the light and speaker to the master driver output end directionally (Driver is clearly marked)
- 3. Driver connected to AC220-240V
- 4. Connect the light and speaker to the master driver output end directionally (Driver is clearly marked)
- 5. Connect to power and Bluetooth to operate lighting and speakers

### **Operating Instructions**

- 1. Turn the light/s on, using a smart device to perform a Bluetooth search and connect (Bluetooth name can be modified). Password will be either 1234 or 0000.
- 2. If the connection fails, turn off the light for 10 seconds to allow to reset.
- 3. Speaker/s will now operate.
- 4. To use the speakers with the lights off, switch the lights "off-on" in quick succession (within 2 seconds) and the lights will stay off with the speakers being playable.
- 5. Connect to power and Bluetooth to operate lighting and speakers