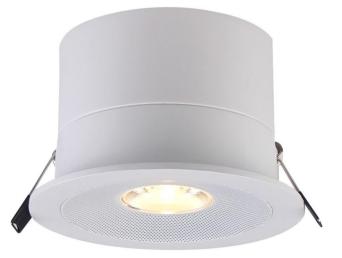

### tric SPEAKER Series

high fidelity

acoustic noise

reduction

- White Frame
- 120mm Cutout
- Size 142 x 92mm
- Switching Only
- CREE Chip
- ➤ CRI>80
- Standard Beam Angle 50°
- Voltage Range AC200 240V
- Power factor >0.91
- IP20 rated
- >25,000 hrs lamp life
- > 5w Speaker
- Multiple speakers creates stereo sound
- 10 metre transmission barrier
- Speakers operate with lighting off

| Model                   | Power | Lumens | Colour Temp | Beam Angle |
|-------------------------|-------|--------|-------------|------------|
| tric DL-SPEAKER10W3K.24 | 10w   | 700lm  | 3000k       | 24°        |
| tric DL-SPEAKER10W4K.24 | 10w   | 700lm  | 4000k       | 24°        |
| tric DL-SPEAKER10W6K.24 | 10w   | 700lm  | 5000k       | 24°        |
| tric DL-SPEAKER10W3K.36 | 10w   | 700lm  | 6000k       | 36°        |
| tric DL-SPEAKER10W4K.36 | 10w   | 700lm  | 3000k       | 36°        |
| tric DL-SPEAKER10W6K.36 | 10w   | 700lm  | 4000k       | 36°        |