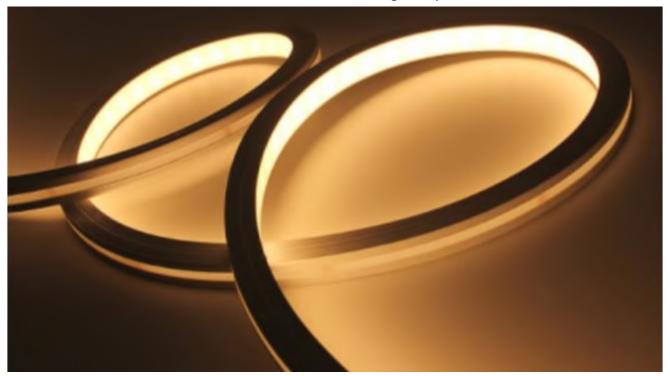

### **NEON SERIES**

The Neon Series is a sophisticated side emitting LED Neon Flex and a more durable alternative to LED tape. This is a great option where visible as it has a soft and uniformed *luminance* with no light spot.

- Built for extreme environments
- ♣ DC24V
- **❖** CRI>80
- Cree chip 2835
- ❖ 3 Step MacAdam Ellipse
- Variety of sizes
- ❖ Working Temperature -20 ~ 50°C
- ❖ IP67
- ❖ Available in a wide range of sizes.