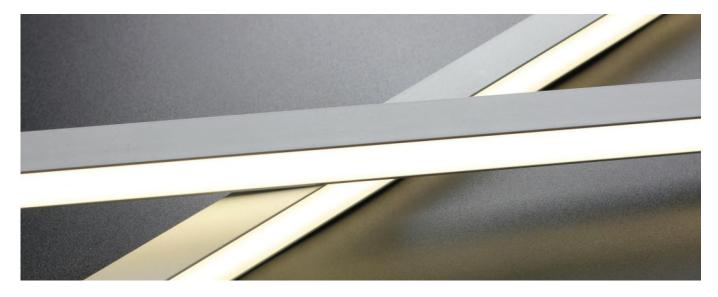

### LINIJA SERIES

The Linija Series is a sophisticated and more durable alternative to LED tape. This is a great option where visible as it has a soft and uniformed luminance with no light spot, and seamless connections.

- DC24V
- **❖** CRI>80
- Cree chip 2835
- ❖ 3 Step MacAdam Ellipse
- ❖ Size (mm) 18 x 16
- ❖ Working Temperature -20 ~ 50°C
- ❖ IP20
- 2 year warranty
- Up to 20m per Driver