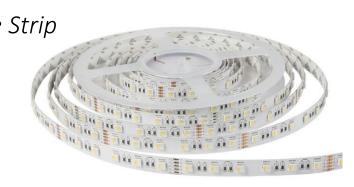

# **LED Strip**

### TRIC TAPE SERIES

### **Product Features**

120° beam angle with uniform light distribution Luminaire output efficacy up to 100LPW Standard CRI90 CCT 3,000k, 4,000k, 6,000k 0-10v and 1-10v dimmable, DALI control IP20 & IP65 Operating temp -20°C to 45°C

### Electrical Parameters

Cuttable at multiple lengths 5 metre length per roll Input voltage 24DC PF>0.92 at full load